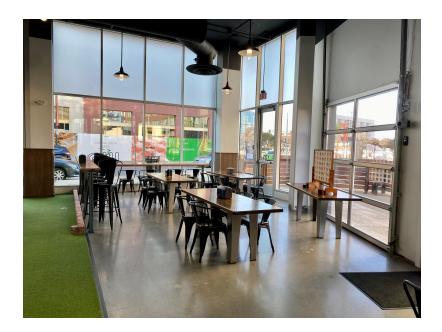

# THE FAIRWAY:

20 people

Includes: outdoor reserved space on our front patio, with easy access to mini golf.and the bar.

# THE ROUGH:

12 people

Includes: outdoor reserved space on our front patio, with easy access to mini golf.and the bar.

## **THE LONG DRIVE:** The Fairway + The Rough + Chubbs Peterson

44 people

**Includes:** outdoor reserved space on our entire front patio, with easy access to mini golf.and the bar.