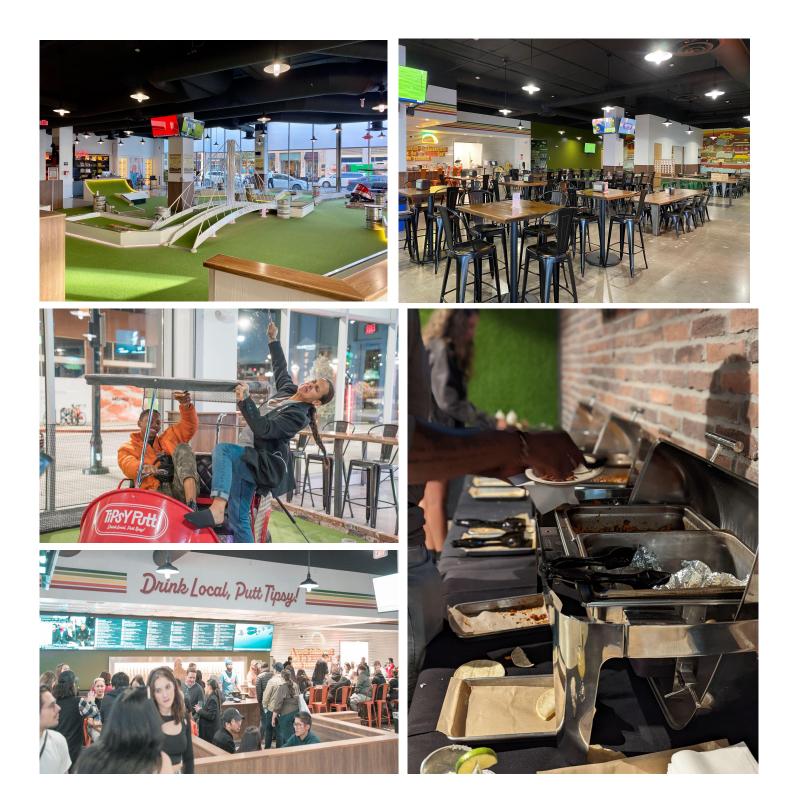

# 1/2 PUB or FULL PUB BUYOUT

200/500 people

Includes unlimited golf and 1-2 Putt, TV HDMI hookup, and photo booth rental available.

**Can we bring in our own food?** No, we offer delicious catering packages through our restaurant available in the pub. Catering is an option for 10 or more. Guests can order from our everyday menu in the pub too.

What does the "Limitless Games" option get me? This means, game as much as you want while at the pub on either our 1-2 Putt course or our challenging Mini-Golf course.

**Do we get a server with a room reservation?** We are a server-less pub. Our managers will check you in for your party. Drinks are ordered at the bar and food is ordered from the touch screen at the kitchen. When your order is ready a text message will alert you to pick up your food at the pick up window. If you opt for catering, it's served buffet style. We cover the set up and clean up.