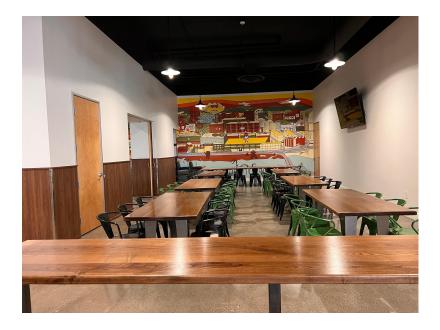

# **BILL MURRAY:**

50 people

**Includes:** reserved space with your own TV and HDMI hookup available. Easy access to the kitchen and 1-2 Putt.

# **CHEVY CHASE:**

30 people Includes: reserved space with your own TV and HDMI hookup available. Easy access to the kitchen and 1-2 Putt.

## **CADDYSHACK:** CHEVY CHASE + BILL MURRAY

80 people Includes: reserved space with your own TV and HDMI hookup available. Easy access to the kitchen and 1-2 Putt.