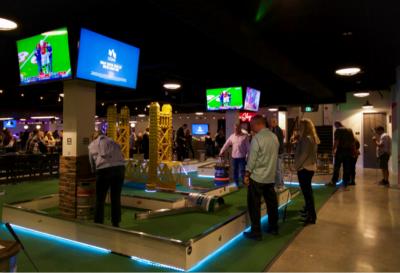

# 1/2 PUB or FULL PUB BUYOUT

200/500 people

Includes unlimited golf and 1-2 Putt, TV HDMI hookup, and photo booth rental available.

#### How much does a round of mini golf and 1-2 Putt cost?

**How long do they take?** Mini golf is regularly \$15 per person and 1-2 Putt is \$12 per person, and takes around 30-45 minutes to complete. The duration can vary depending on how busy the course is. Games are not included in the price when reserving "Banquet Space" only.

What does the "Limitless Games" option get me? This means, game as much as you want while at the pub on either our 1-2 Putt course or our challenging Mini-Golf course.

**Do we get a server with a room reservation?** We are a server-less pub. Our managers will check you in for your party. Drinks are ordered at the bar and food is ordered from the touch screen at the kitchen. When your order is ready a text message will alert you to pick up your food at the pick up window. If you opt for catering, it's served buffet style. We cover the set up and clean up.