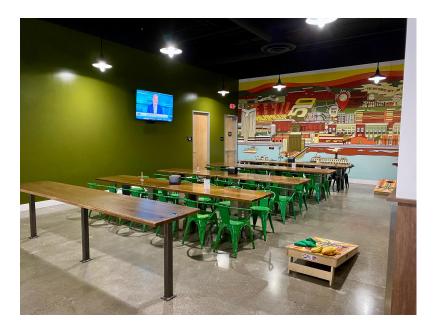

# HAPPY GILMORE:

22 people Includes: reserved space with easy access to mini golf and the front patio.

## THE GREEN: Happy Gilmore + Chubbs Peterson

34 people Includes: indoor/outdoor reserved space with easy access to mini golf

## SHOOTER McGAVIN:

Up to 15 people

**Includes:** reserved space with easy access to mini golf, the bar, and front patio.

### WATERBURY: Happy Gilmore + Shooter McGavin

24 people Includes: reserved space with easy access to mini golf, the bar, and front patio.