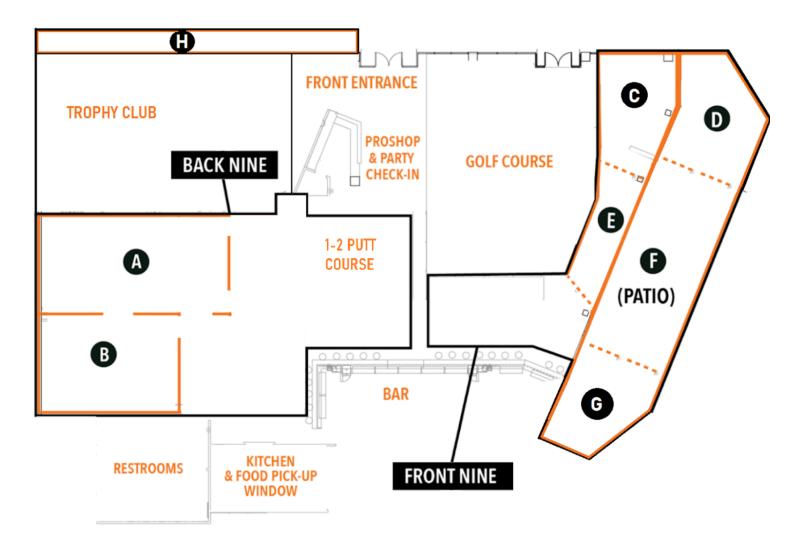

## **EMERYVILLE GROUP EVENTS**

5690 Bay St. Emeryville, CA 94608 | (916)877-5599 | hello@tipsyputt.com

- A: BILL MURRAY (50)
- B: CHEVY CHASE (30)
- A+B: CADDY SHACK (80)
- C: HAPPY GILMORE (22)
- D: CHUBBS PETERSON (12, outdoor space)
- C+D: THE GREEN (34, indoor/outdoor space)
- E: SHOOTER McGAVIN (15)
- C+E: WATERBURY (42)
- C+D+E: PLAYERS CLUB (54, indoor/outdoor space)

- F: THE FAIRWAY (20, outdoor space)
- G: THE ROUGH (12, outdoor space)
- D+F+G: THE LONG DRIVE (44, outdoor space)
- H: Trophy Club Patio (25, outdoor space)
- Front Nine: 1/2 Pub Buyout (200)
- Back Nine: 1/2 Pub Buyout (200)
- Full Pub Buyout (500)
- Full Trophy Club Buyout: (up to 80, inquire for options)

# **BILL MURRAY:**

50 people

**Includes:** reserved space with your own TV and HDMI hookup available. Easy access to the kitchen and 1-2 Putt.

# **CHEVY CHASE:**

30 people Includes: reserved space with your own TV and HDMI hookup available. Easy access to the kitchen and 1-2 Putt.

## **CADDYSHACK:** CHEVY CHASE + BILL MURRAY

80 people Includes: reserved space with your own TV and HDMI hookup available. Easy access to the kitchen and 1-2 Putt.

# HAPPY GILMORE:

22 people Includes: reserved space with easy access to mini golf and the front patio.

## **CHUBBS PETERSON:**

12 people

**Includes:** outdoor reserved space on our front patio with easy access to mini golf.

## THE GREEN: Happy Gilmore + Chubbs Peterson

34 people Includes: indoor/outdoor reserved space with easy access to mini golf

## SHOOTER McGAVIN:

Up to 15 people

**Includes:** reserved space with easy access to mini golf, the bar, and front patio.

### WATERBURY: Happy Gilmore + Shooter McGavin

24 people Includes: reserved space with easy access to mini golf, the bar, and front patio.

## PLAYERS CLUB: Happy Gilmore + Chubbs Peterson + Shooter McGavin

54 people

Includes: indoor/outdoor reserved space on our front patio, with easy access to mini golf and the bar.

# THE FAIRWAY:

20 people

Includes: outdoor reserved space on our front patio, with easy access to mini golf.and the bar.

# THE ROUGH:

12 people

Includes: outdoor reserved space on our front patio, with easy access to mini golf.and the bar.

## **THE LONG DRIVE:** The Fairway + The Rough + Chubbs Peterson

44 people

**Includes:** outdoor reserved space on our entire front patio, with easy access to mini golf.and the bar.

# 1/2 PUB or FULL PUB BUYOUT

200/500 people

Includes unlimited golf and 1-2 Putt, TV HDMI hookup, and photo booth rental available.