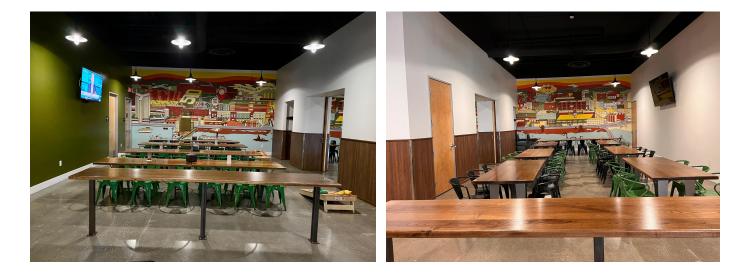

# HAPPY GILMORE:

22 people Includes: reserved space with easy access to mini golf and the front patio.

## THE GREEN: Happy Gilmore + Chubbs Peterson

34 people Includes: indoor/outdoor reserved space with easy access to mini golf

## SHOOTER McGAVIN:

Up to 15 people

**Includes:** reserved space with easy access to mini golf, the bar, and front patio.

### WATERBURY: Happy Gilmore + Shooter McGavin

24 people Includes: reserved space with easy access to mini golf, the bar, and front patio.