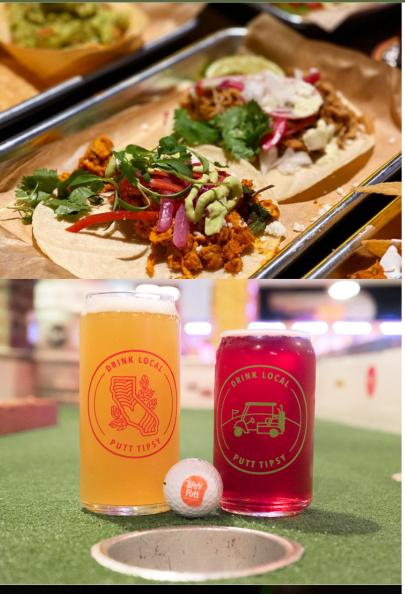

### TACO BAR (buffet style)

### \$19 / person

INCLUDES: 3 STREET TACOS PER PERSON ON CORN TORTILLAS, BLACK BEANS, RICE, PICO DE GALLO, ROJA SALSA, ONION, CILANTRO, LIMES

FILLINGS (CHOOSE 3)

- Diced Chicken
- Beef Barbacoa
- Shredded Carnitas
- Potato Soyrizo (VE)